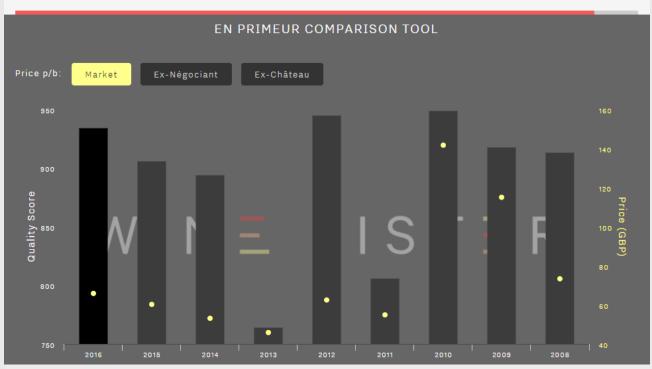

## Pape Clément 2016: Quality score vs price per bottle (£)

The chart below indicates that 2016 is currently a better buy than both 2009 and 2010, but 2012 represents superior value, achieving a slightly higher Quality score and available at a 5% discount.

Château Pape Clément Cru Classé de Graves

930 2016 🗸

Visit the Pape Clément 2016 page to access the interactive chart.

Levery luscious nose with enormous opulence. Then on the palate there is no great sweetness but drying tannins on the finish. [...] Falls away on the end [...]. 77